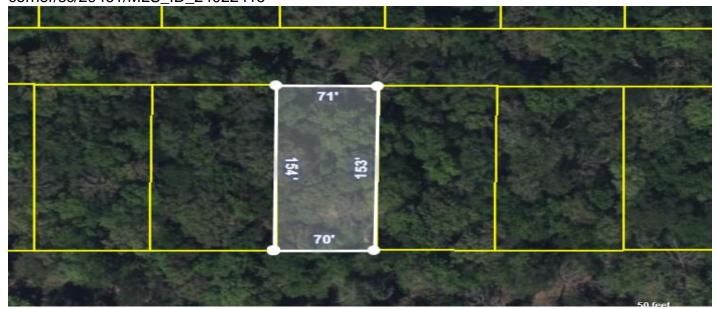

# **00 Berkeley Country Club, Moncks** Corner, 29461, SC

https://searchrealestate.co/properties/00-berkeley-country-club/moncks-corner/sc/29461/MLS\_ID\_24022415

**Price - \$10,000** 

Lot Size DOM

0.2500 292 Days

## **Description**

Looking for a great deal? Look no further than this fantastic vacant lot! Located in a prime location, this lot offers a blank canvas for you to create the space you've always wanted. With plenty of room to customize to your exact specifications, you can create a space that perfectly suits your needs. This vacant lot is the perfect place to get started. So don't wait any longer - come take a look today and see all that this amazing lot has to offer!