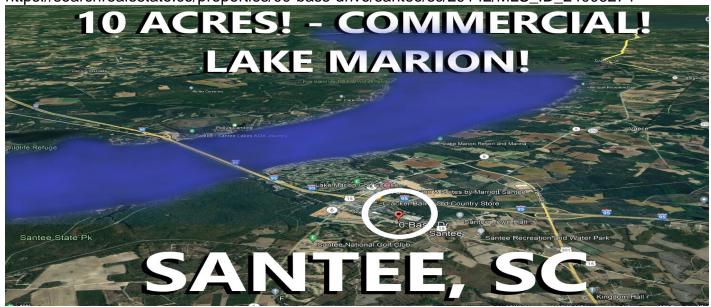

# 00 Bass Drive, Santee, 29142, SC

https://searchrealestate.co/properties/00-bass-drive/santee/sc/29142/MLS\_ID\_24006274

**Price - \$495,000** 

Lot Size DOM

10.0000 431 Days

### **Description**

\*\*\*INVESTORS - COMMERCIAL OPPORTUNITY!!\*\*\* 10-ACRES!!\*\* IN THE VERY CENTER OF SANTEE!! ON HWY-15!! (BASS DR!!!) \*\* RIGHT NEXT TO SANTEE FIRE STATION AND ADJACENT TO THE SANTEE TOWN HALL COMPLEX!!\*\*\* ONE ENTIRE SIDE OF PROPERTY BORDERS THE RAIL ROAD!! POSSIBILITIES ARE ENDLESS HERE !! \*\*(175 Ft Frontage on Bass Dr & 1230+ Ft. on tracks!) \*\* ZONING: Approx. .7Acres = GC(Frontage) & 9+Acres = OC\*\* LESS THEN 2 MILES FROM LAKE MARION!! & \*\* ONLY 1 HOUR FROM CHARLESTON SC!! // (LISTING INCLUDE 3 TMS#'S... 0308-08-05-005, 0308-08-05-004, & 0308-08-05-002) \*\*\*\*\*(Please see "More" Remarks!)\*\*\*\*Please Note! - No studies have been done - ALL the information we have been able to obtain from the sellers, and any/all third-party organizations, including but not limited to city/county and other entities, has been posted to this MLS (under "Documents"). If you do not see the item in question (Plats, Surveys, Wetlands JD's, Elevation Certs, Etc., it is because they do NOT exist, or they are NOT in our possession. \*If you do NOT see them, we do NOT have them. -- Unless specifically noted, these items in question, will be the buyer's responsibility, either during the DD period or post-closing. Thank you.