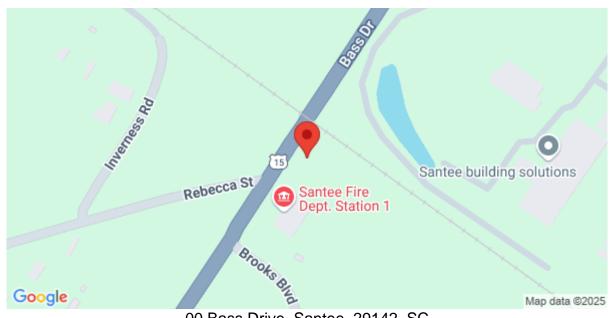

### **Description**

\*\*\*INVESTORS - COMMERCIAL OPPORTUNITY!!\*\*\* 10-ACRES!!\*\* IN THE VERY CENTER OF SANTEE!! ON HWY-15!! (BASS DR!!!) \*\* RIGHT NEXT TO SANTEE FIRE STATION AND ADJACENT TO THE SANTEE TOWN HALL COMPLEX!!\*\*\* ONE ENTIRE SIDE OF PROPERTY BORDERS THE RAIL ROAD!! POSSIBILITIES ARE ENDLESS HERE !! \*\*(175 Ft Frontage on Bass Dr & 1230+ Ft. on tracks!) \*\* ZONING: Approx. .7Acres = GC(Frontage) & 9+Acres = OC\*\* LESS THEN 2 MILES FROM LAKE MARION!! & \*\* ONLY 1 HOUR FROM CHARLESTON SC!! // (LISTING INCLUDE 3 TMS#'S... 0308-08-05-005, 0308-08-05-004, & 0308-08-05-002) \*\*\*\*\*(Please see "More" Remarks!)\*\*\*\*Please Note! - No studies have been done - ALL the information we have been able to obtain from the sellers, and any/all third-party organizations, including but not limited to city/county and other entities, has been posted to this MLS (under "Documents"). If you do not see the item in question (Plats, Surveys, Wetlands JD's, Elevation Certs, Etc., it is because they do NOT exist, or they are NOT in our possession. \*If you do NOT see them, we do NOT have them. -- Unless specifically noted, these items in question, will be the buyer's responsibility, either during the DD period or post-closing. Thank you.

### **Check On Site**

https://searchrealestate.co/properties/00-bass-drive/santee/sc/29142/MLS\_ID\_24006274

Location

00 Bass Drive, Santee, 29142, SC