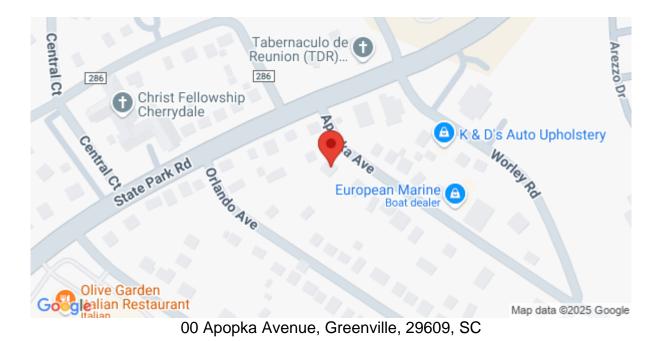

| DOM |
|----------|-----|
|          |     |

0.1700 41 Days

### **Features**

#### Lot Features

#### **Community Features**

• None

- 1/2 Acre or Less
- Open Lot

## Description

Hot Location close to Downtown Greenville and walking distance to Cherrydale shopping. It's hard to find level buildable lot this close to shopping, restaurants, and that is between Downtown Greenville & Travelers Rest with public water & sewer. Revitalization is happening now in this area. Scoop this one up to make your plans to build a future home.

# SEE THIS PROPERTY



## **James Schiller**

Realtor, Brand Name Real Estate

Phone: 18434788061

Email: jameseschiller@gmail.com

# **Check On Site**



https://searchrealestate.co/properties/00-apopka-avenue/greenville/sc/29609/MLS\_ID\_1550572

## Location