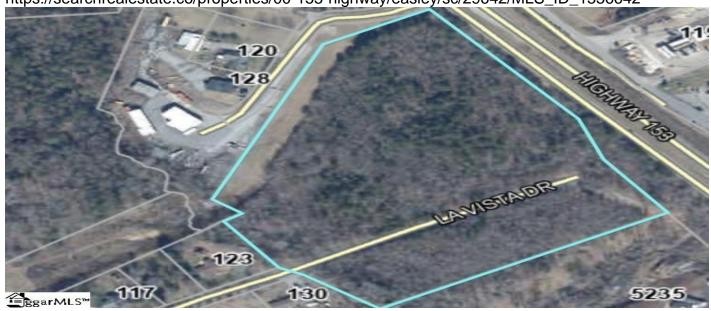

# 00 153 Highway, Easley, 29642, SC

https://searchrealestate.co/properties/00-153-highway/easley/sc/29642/MLS\_ID\_1536642

Price - \$4,052,500

**Lot Size DOM** 

16.2100 293 Days

## **Description**

Check out this 16.21 acres listed on SC153 right at 123! Property has tons of commercial potential! It also has an asphalt road coming in off of La Vista Drive! The property is very convenient to the City of Easley, Greenville, and Clemson! Just minutes from I85. With over 21,300 vehicles per day on 153 according to SCDOT. 978+/- feet of road frontage on SC153.